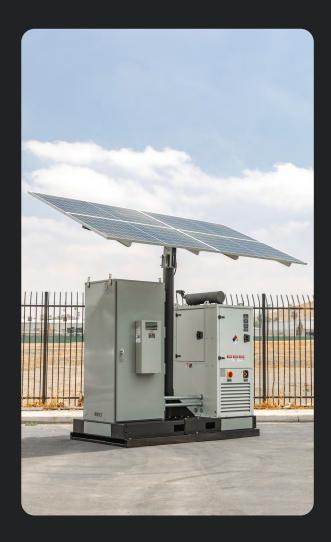

## HyBridge Early Telco to Full Site Permanent Power

There is no better solution to getting your site on-air faster than the HyBridge. The system combines the features of a SunBridge and a Generator — which enables silent, fossil fuel-free operation during the early telco phase, with the option to fully integrate the site once the circuit is delivered. The integrated remote monitoring system provides the ability to operate and oversee the site's power production, fuel consumption, and performance via encrypted web and app-based interfaces.

## **Features**

- Remote Monitoring with Complete Control of the System
- 54 Gallon Internal Double Wall UL142 Fuel Tank
- · Polarium Lithium Batteries
- 1.7kWp Solar Array that is Expandable
- 100 + Hours of Run Time at 125A @ -48VDC
- CARB & EPA Certified
- · Under 49HP
- · Small Footprint

## Uses

- · Early Telco Power
- · Emergency Deployment
- · Full Site Power for Commissioning and Early Turn Up
- · Can be Used as Permanent Installation for Standby Power
- Compatible with LS-15's
- · Stand-alone wireless site using satellite connectivity