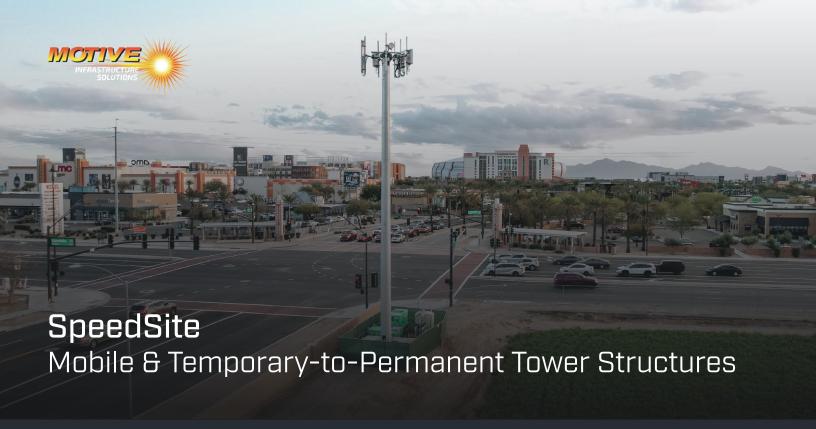

SpeedSites are ballast-mounted monopoles that require no ground penetration — avoiding the need for excessive environmental mitigation. SpeedSites are complete sites, capable of supporting full arrays without stabilizing guy wires. The result is greatly reduced lease space and installation time — up in just a matter of hours. These deployments are deadline "buzzer beaters" and installations can be temporary or permanent. The deck space of the ballast is often utilized by our customers to house their BTS and telco equipment. When combined with the full site power of the HyBridge, the site can be fully operational prior to commercial power delivery. SpeedSites can be purchased, rented, or leased, and are perfect for festivals, events, demo/relos, and other rapid deployment situations.

#### **SUPPORT**

- Temporary or Permanent
- Portable and Reusable
- 10', 15', 20' Square Size Options
- Small Footprint and Lease Space with No Guy Wires
- Support Real Monopoles up to 150'
- Single and Multiple Carriers
- RF Engineer Friendly Supporting Full Antenna Arrays
- Optional Security Fence & Step Kit